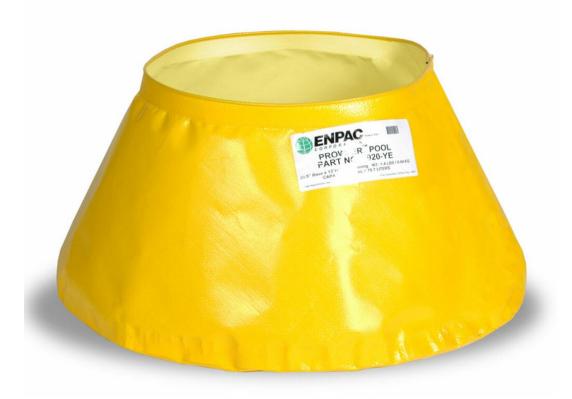

## 20-Gallon Prowler Pool SKU# 5920-YE

Prowler pools are the most dependable, chemically resistant pop-up pools available on the market. They fold up for compact storage and deploy quickly for rapid response. The teardrop design and top tension ring make them self-supporting, making them one less item to worry about in a high stress spill scenario.

| Technical Data  |            |        |
|-----------------|------------|--------|
|                 | U.S.       | Metric |
| Diameter (Top)  | 18"        | 46 cm  |
| Diameter (Base) | 28"        | 71 cm  |
| Height          | 13"        | 33 cm  |
| Unit Weight     | 2 lbs.     | 1 kg   |
| Spill Capacity  | 20 gal.    | 75.7 L |
| Material        | 22 oz. PVC |        |